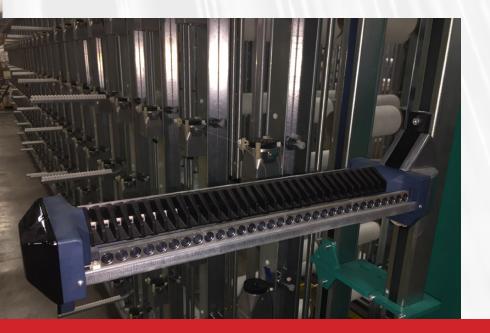

. . . . . .

At the heart of the system is the touch screen, which allows operators to program every end with its individual tension, if the style requires. The system also monitors tight and loose ends where deviations to the pre-set tensions can be programmed based on your material's needs. Dynamic balloon control and crepetype pretensioners are all available for your high-tech applications. The creel allows us to run 336 ends with a maximum spool diameter of 12" (305 mm).

## OFFERING VERSATILITY FOR CUTTING-EDGE APPLICATIONS

The geometrically optimized grip wheel allows us to run a very wide range of yarns, and the friction-free design of the tensioner permits us to venture into applications where we were not optimally equipped in the past.