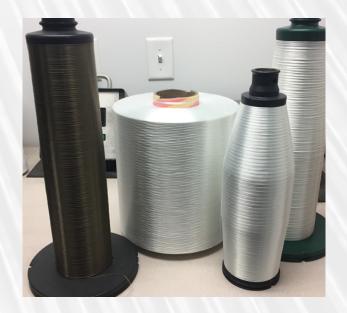

Today's cutting edge industrial applications push the envelope of what is possible, including engineered fabrics with a need of advanced tension controls. These fabrics are used in various applications, like Composites, Automotive, Aviation, Filtration, Decorative fabrics and laminating processes - only to name a few. The yarns to be processed are Fiberglass, Aramid, Ceramic, Basalt, PTFE, Polyester, Nylon, High twist, low twist, no twist, and more.