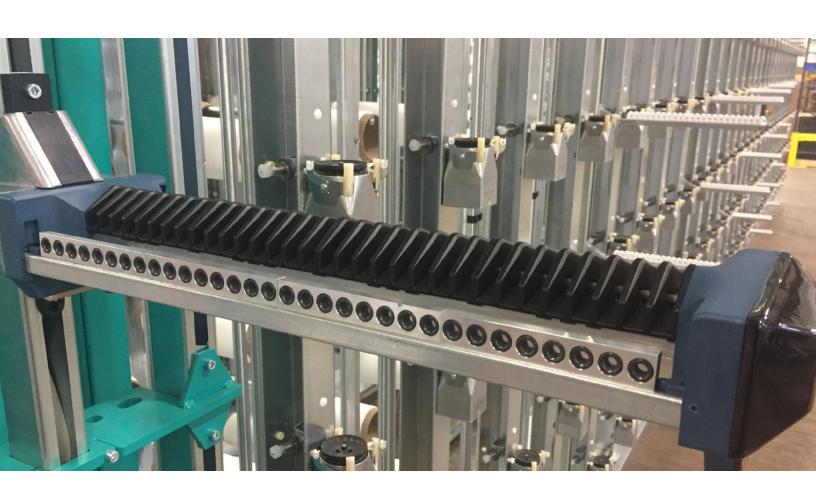

Our new, electronic tensioner system provides a controlled tension range per individual end of 2cN to 150 cN for an extremely wide range of yarns.

Electronic Systems and touch screen technology allow for a customizable styles.

. . . . . .

At the heart of the system is the touch screen, which allows operators to program every end with its individual tension, if the style requires. The system also monitors tight and loose ends where deviations to the pre-set tensions can be programmed based on your material's needs. Dynamic balloon control and crepetype pretensioners are all available for your high-tech applications. The creel allows us to run 336 ends with a maximum spool diameter of 12" (305 mm).

## OFFERING VERSATILITY FOR CUTTING-EDGE APPLICATIONS

The geometrically optimized grip wheel allows us to run a very wide range of yarns, and the friction-free design of the tensioner permits us to venture into applications where we were not optimally equipped in the past.