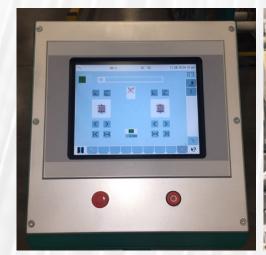

. . . . . .

At the heart of the system is the touch screen, which allows operators to program every end with its individual tension, if the style requires. The system also monitors tight and loose ends where deviations to the pre-set tensions can be programmed based on your material's needs. Dynamic balloon control and crepetype pretensioners are all available for your high-tech applications. The creel allows us to run 336 ends with a maximum spool diameter of 12" (305 mm).