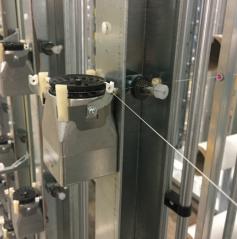

. . . . . .

At the heart of the system is the touch screen, which allows operators to program every end with its individual tension, if the style requires. The system also monitors tight and loose ends where deviations to the pre-set tensions can be programmed based on your material's needs. Dynamic balloon control and crepetype pretensioners are all available for your high-tech applications. The creel allows us to run 336 ends with a maximum spool diameter of 12" (305 mm).

## OFFERING VERSATILITY FOR CUTTING-EDGE APPLICATIONS

The geometrically optimized grip wheel allows us to run a very wide range of yarns, and the friction-free design of the tensioner permits us to venture into applications where we were not optimally equipped in the past.